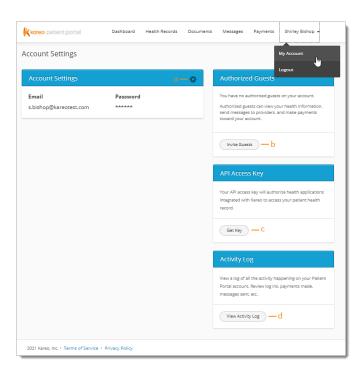

#### Navigate My Account

- a. Account Settings: Displays the email address associated to the account. Click the **settings** icon to reset the password.
- Authorized Guests: Click Invite Guests to allow authorized users to view the patient's health information, send messages, and make payments. To deny access to an authorized guest, click Revoke next to the guest's name. Note: Authorized users do not have access to the Account Settings or Authorized Guests sections.
- c. API Access Key: Click Get Key to generate the API access key that authorizes health applications to integrate with Tebra to access the patient's health record. To deny the generated API key, click **Revoke**. Then, click **Revoke Access** on the confirmation pop-up window.
- d. *Activity Log:* Click **View Activity Log** to review log ins, payments made, messages sent, and more.