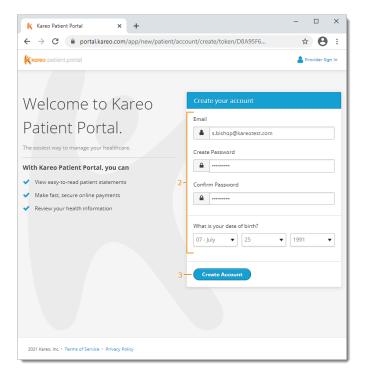

# Activate Patient Portal

After the practice <u>invites the patient</u> to the *Patient Portal*, the patient receives an email invitation to activate their account.

 In the email invitation, the patient clicks Get Started. The <u>Patient Portal</u> create account page opens.

- The patient creates a *Password* and enters their *Date of Birth*. Note: The *Email* is auto-populated from the email invitation.
- 3. Patient clicks **Create Account**. The account is created and the *Patient Portal* dashboard opens.