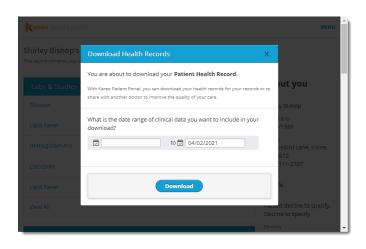

#### **Download Health Record**

- 1. Click **Action** and select *Download Health Record*. The *Download Health Records* pop-up window opens.
- 2. Select the date range.
- 3. Click **Download**. A zip file is saved containing the XML files.