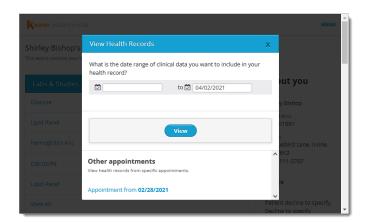

#### View Health Record

- 1. Click **Action** and select *View Health Record*. The *View Health Records* pop-up window opens.
- 2. View all health records or by specific appointments:
  - To view all health records, select the date range. Then, click **View**. The summary of care opens in a new browser.
  - To view health records from specific appointments, click the Appointment Date. The summary of care opens in a new browser.