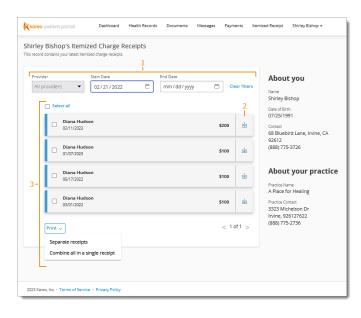

# Navigate Itemized Charge Receipt

Practice must enable the <u>Receipt on Patient Portal</u> <u>setting</u>, for patients to access this section.

- 1. *Filter:* By default, all receipts from the last year to current date displays. To change the filters, click the *Provider*, *Start Date, or End Date* drop-down.
  - To reset the filters, click Clear filters.
- 2. *Download:* Click the **download** icon on a listed visit to generate a PDF of the itemized receipt.
- 3. *Print:* Use the "Select all" master checkbox or click to select specific visits. Then, click to expand the *Print* options and select to generate a PDF with separate itemized receipts for each visit or to combine all visits in a single itemized receipt when

applicable.

*Note:* Only visits for the same practice and service location can be combined in a single receipt.